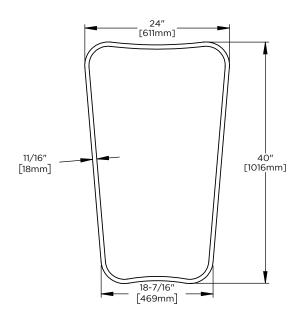

## **Dimensions**

Width: 24" Height: 40"

| Model Number Key |            |       |        |                     |                |
|------------------|------------|-------|--------|---------------------|----------------|
| PRODUCT LINE     | CATEGORY   | WIDTH | HEIGHT | STYLE               | FINISH OPTIONS |
| C = Craft Series | M = Mirror | 24"   | 40"    | L = Contoured Metal | (See above)    |