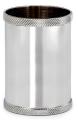

## Gavino Nickel

## **EXCLUSIVELY AT ANN SACKS**

These sleek, seamless pieces have the unmistakable 'heft' of solid brass beneath rich polished nickel plating. Bands of intricately knurled trim provide a textured contrast to the flawless plated finish. Made In India.

| Styles   | Waste Basket (8.00" x 8.00" x 10.00") Tissue Cover (4.75" x 4.75" x 5.50") Soap Dispenser (3.00" x 3.00" x 7.00") Canister (4.25" x 4.25" x 4.75") Brush Holder (3.00" x 3.00" x 4.00") Soap Dish (4.75" x 4.75" x 1.25") Tray (11.50" x 7.50" x 7.50") |
|----------|---------------------------------------------------------------------------------------------------------------------------------------------------------------------------------------------------------------------------------------------------------|
| Material | Plated Brass                                                                                                                                                                                                                                            |
| Color    | Polished Nickel                                                                                                                                                                                                                                         |
| Price    | Collection Starting at \$260<br>(Pricing subject to change)                                                                                                                                                                                             |

## Gavino Nickel

Waste Basket

Tissue Cover

Soap Dispenser

Canister

Brush Holder

Soap Dish

Tray