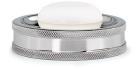

## Gavino Nickel

## **EXCLUSIVELY AT ANN SACKS**

These sleek, seamless pieces have the unmistakable 'heft' of solid brass beneath rich polished nickel plating. Bands of intricately knurled trim provide a textured contrast to the flawless plated finish. Made In India.

| Styles   | Waste Basket (8.00" x 8.00" x 10.00") Tissue Cover (4.75" x 4.75" x 5.50") Soap Dispenser (3.00" x 3.00" x 7.00") Canister (4.25" x 4.25" x 4.75") Brush Holder (3.00" x 3.00" x 4.00") Soap Dish (4.75" x 4.75" x 1.25") Tray (11.50" x 7.50" x 7.50") |
|----------|---------------------------------------------------------------------------------------------------------------------------------------------------------------------------------------------------------------------------------------------------------|
| Material | Plated Brass                                                                                                                                                                                                                                            |
| Color    | Polished Nickel                                                                                                                                                                                                                                         |
| Price    | Collection Starting at \$260<br>(Pricing subject to change)                                                                                                                                                                                             |

## Gavino Nickel

Waste Basket

Tissue Cover

Soap Dispenser

Canister

Brush Holder

Soap Dish

Tray