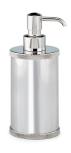

| Styles   | Waste Basket (8.00" x 8.00" x 10.00") Tissue Cover (4.75" x 4.75" x 5.50") Soap Dispenser (3.00" x 3.00" x 7.00") Canister (4.25" x 4.25" x 4.75") Brush Holder (3.00" x 3.00" x 4.00") Soap Dish (4.75" x 4.75" x 1.25") Tray (11.50" x 7.50" x 7.50") |
|----------|---------------------------------------------------------------------------------------------------------------------------------------------------------------------------------------------------------------------------------------------------------|
| Material | Plated Brass                                                                                                                                                                                                                                            |
| Color    | Polished Nickel                                                                                                                                                                                                                                         |
| Price    | Collection Starting at \$260<br>(Pricing subject to change)                                                                                                                                                                                             |

## Gavino Nickel

Waste Basket

Tissue Cover

Soap Dispenser

Canister

Brush Holder

Soap Dish

Tray