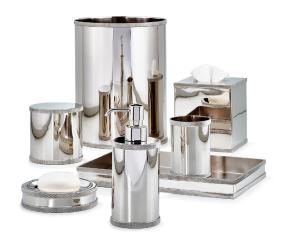

## Gavino Nickel

## **EXCLUSIVELY AT ANN SACKS**

These sleek, seamless pieces have the unmistakable 'heft' of solid brass beneath rich polished nickel plating. Bands of intricately knurled trim provide a textured contrast to the flawless plated finish. Made In India.

| Styles   | Waste Basket (8.00" x 8.00" x 10.00") Tissue Cover (4.75" x 4.75" x 5.50") Soap Dispenser (3.00" x 3.00" x 7.00") Canister (4.25" x 4.25" x 4.75") Brush Holder (3.00" x 3.00" x 4.00") Soap Dish (4.75" x 4.75" x 1.25") Tray (11.50" x 7.50" x 7.50") |
|----------|---------------------------------------------------------------------------------------------------------------------------------------------------------------------------------------------------------------------------------------------------------|
| Material | Plated Brass                                                                                                                                                                                                                                            |
| Color    | Polished Nickel                                                                                                                                                                                                                                         |
| Price    | Collection Starting at \$260<br>(Pricing subject to change)                                                                                                                                                                                             |

## Gavino Nickel

Waste Basket

Tissue Cover

Soap Dispenser

Canister

Brush Holder

Soap Dish

Tray