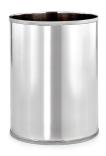

| Styles   | Waste Basket (8.00" x 8.00" x 10.00") Tissue Cover (4.75" x 4.75" x 5.50") Soap Dispenser (3.00" x 3.00" x 7.00") Canister (4.25" x 4.25" x 4.75") Brush Holder (3.00" x 3.00" x 4.00") Soap Dish (4.75" x 4.75" x 1.25") Tray (11.50" x 7.50" x 7.50") |
|----------|---------------------------------------------------------------------------------------------------------------------------------------------------------------------------------------------------------------------------------------------------------|
| Material | Plated Brass                                                                                                                                                                                                                                            |
| Color    | Polished Nickel                                                                                                                                                                                                                                         |
| Price    | Collection Starting at \$260<br>(Pricing subject to change)                                                                                                                                                                                             |

## Gavino Nickel

Waste Basket

Tissue Cover

Soap Dispenser

Canister

Brush Holder

Soap Dish

Tray