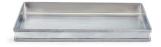

## Gavino Nickel

## **EXCLUSIVELY AT ANN SACKS**

These sleek, seamless pieces have the unmistakable 'heft' of solid brass beneath rich polished nickel plating. Bands of intricately knurled trim provide a textured contrast to the flawless plated finish. Made In India.

| Styles   | Waste Basket (8.00" x 8.00" x 10.00") Tissue Cover (4.75" x 4.75" x 5.50") Soap Dispenser (3.00" x 3.00" x 7.00") Canister (4.25" x 4.25" x 4.75") Brush Holder (3.00" x 3.00" x 4.00") Soap Dish (4.75" x 4.75" x 1.25") Tray (11.50" x 7.50" x 7.50") |
|----------|---------------------------------------------------------------------------------------------------------------------------------------------------------------------------------------------------------------------------------------------------------|
| Material | Plated Brass                                                                                                                                                                                                                                            |
| Color    | Polished Nickel                                                                                                                                                                                                                                         |
| Price    | Collection Starting at \$260<br>(Pricing subject to change)                                                                                                                                                                                             |

## Gavino Nickel

Waste Basket

Tissue Cover

Soap Dispenser

Canister

Brush Holder

Soap Dish

Tray