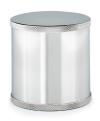

## Gavino Nickel

## **EXCLUSIVELY AT ANN SACKS**

These sleek, seamless pieces have the unmistakable 'heft' of solid brass beneath rich polished nickel plating. Bands of intricately knurled trim provide a textured contrast to the flawless plated finish. Made In India.

| Styles   | Waste Basket (8.00" x 8.00" x 10.00") Tissue Cover (4.75" x 4.75" x 5.50") Soap Dispenser (3.00" x 3.00" x 7.00") Canister (4.25" x 4.25" x 4.75") Brush Holder (3.00" x 3.00" x 4.00") Soap Dish (4.75" x 4.75" x 1.25") Tray (11.50" x 7.50" x 7.50") |
|----------|---------------------------------------------------------------------------------------------------------------------------------------------------------------------------------------------------------------------------------------------------------|
| Material | Plated Brass                                                                                                                                                                                                                                            |
| Color    | Polished Nickel                                                                                                                                                                                                                                         |
| Price    | Collection Starting at \$260<br>(Pricing subject to change)                                                                                                                                                                                             |

## Gavino Nickel

Waste Basket

Tissue Cover

Soap Dispenser

Canister

Brush Holder

Soap Dish

Tray