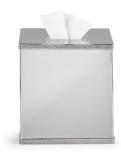

| Styles   | Waste Basket (8.00" x 8.00" x 10.00") Tissue Cover (4.75" x 4.75" x 5.50") Soap Dispenser (3.00" x 3.00" x 7.00") Canister (4.25" x 4.25" x 4.75") Brush Holder (3.00" x 3.00" x 4.00") Soap Dish (4.75" x 4.75" x 1.25") Tray (11.50" x 7.50" x 7.50") |
|----------|---------------------------------------------------------------------------------------------------------------------------------------------------------------------------------------------------------------------------------------------------------|
| Material | Plated Brass                                                                                                                                                                                                                                            |
| Color    | Polished Nickel                                                                                                                                                                                                                                         |
| Price    | Collection Starting at \$260<br>(Pricing subject to change)                                                                                                                                                                                             |

## Gavino Nickel

Waste Basket

Tissue Cover

Soap Dispenser

Canister

Brush Holder

Soap Dish

Tray