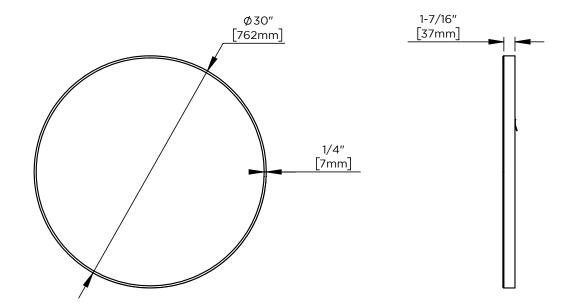

Diameter: 30"

| Model Number Key |            |       |        |                 |                |
|------------------|------------|-------|--------|-----------------|----------------|
| PRODUCT LINE     | CATEGORY   | WIDTH | HEIGHT | STYLE           | FINISH OPTIONS |
| C = Craft Series | M = Mirror | 00"   | 30"    | C = Round Metal | (See above)    |