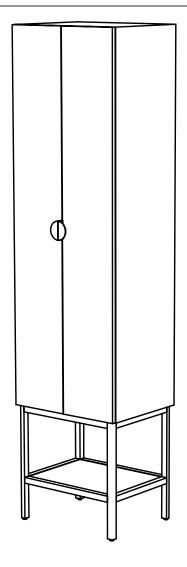

## Claudette 80" Linen Cabinet Specification Sheet

Claudette 80" Linen Cabinet CSCL2080

Claudette 80" Linen Cabinet CSCL2080