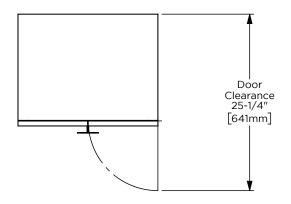

#### **Materials & Construction**

- •Stone shelf is fabricated from marble originating in Italy and Portugal
- •Polished stainless steel frame and legs with Brass finish
- Adjustable leveling feet
- •Blum slow close 110 degree door opening