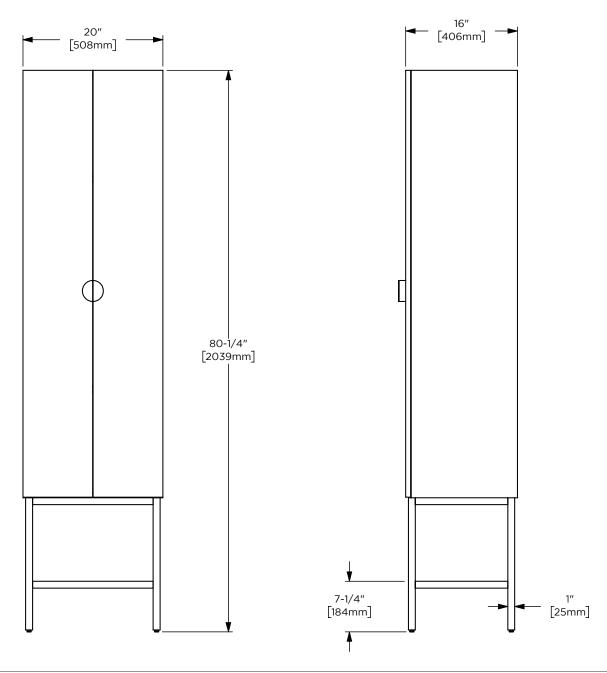

#### **Dimensions**

Width: 20" Height: 80-1/4" Depth: 16"

| Model Number Key |             |                |       |        |                      |
|------------------|-------------|----------------|-------|--------|----------------------|
| PRODUCT LINE     | CATEGORY    | COLLECTION     | WIDTH | HEIGHT | OPTIONS              |
| C = Craft Series | S = Storage | CL = Claudette | 20"   | 80"    | 20086<br>(See above) |